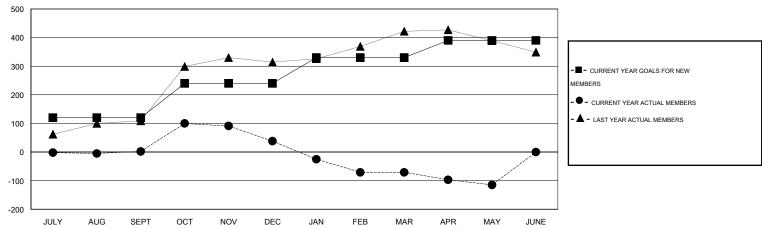

#### GOALS AND ACTUAL MEMBERS CUMULATIVE

| DROPPED CLUBS: 8  DROPPED MEMBERS |                 | 43 CLUBS OF 78 ADDED 1 OR MORE NEW MEMBERS | GENDER DISTRIBUTION           MALE         1,178 (63.99%)           FEMALE         663 (36.01%) |           |
|-----------------------------------|-----------------|--------------------------------------------|-------------------------------------------------------------------------------------------------|-----------|
| DECEASED CLUB CANCELLED OTHER     | 2<br>192<br>211 | CLICK HERE FOR HEALTH ASSESSMENT DATA      | FAMILY UNIT MEMBERS HEAD OF HOUSEHOLD                                                           | 103<br>47 |
| TOTAL                             | 405             |                                            | NON-HEAD OF HOUSEHOLD                                                                           | 56        |

## **LOCATION NIGERIA**

GMT CA 6-Afi

|                       |                  | Clubs     |                  |                  |                       |                    | Members                             |                    |                  |
|-----------------------|------------------|-----------|------------------|------------------|-----------------------|--------------------|-------------------------------------|--------------------|------------------|
| RESULTS FOR 2014-2015 |                  |           |                  |                  | RESULTS FOR 2014-2015 |                    |                                     |                    |                  |
| QUARTER               | NEW CLUB<br>GOAL | NEW CLUBS | DROPPED<br>CLUBS | NET<br>GAIN/LOSS | QUARTER               | NEW MEMBER<br>GOAL | CHARTER AND<br>NEW MEMBERS<br>ADDED | DROPPED<br>MEMBERS | NET<br>GAIN/LOSS |
| JULY/AUG/SEPT         | 3                | 0         | 0                | 0                | JULY/AUG/SEPT         | 120                | 41                                  | 39                 | 2                |
| OCT/NOV/DEC           | 5                | 3         | 3                | 0                | OCT/NOV/DEC           | 120                | 185                                 | 149                | 36               |
| JAN/FEB/MAR           | 4                | 0         | 5                | -5               | JAN/FEB/MAR           | 90                 | 26                                  | 135                | -109             |
| APR/MAY/JUNE          | 3                | 0         | 0                | 0                | APR/MAY/JUNE          | 60                 | 38                                  | 82                 | -44              |