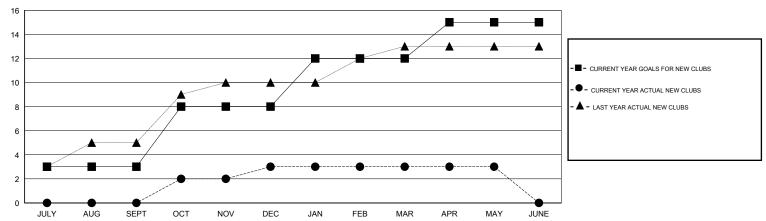

#### GOALS AND ACTUAL NEW CLUBS CUMULATIVE

## **LOCATION NIGERIA**

GMT CA 6-Afi

|                       |                  | Clubs     |                  |                  |                       |                    | Members                             |                    |                  |
|-----------------------|------------------|-----------|------------------|------------------|-----------------------|--------------------|-------------------------------------|--------------------|------------------|
| RESULTS FOR 2014-2015 |                  |           |                  |                  | RESULTS FOR 2014-2015 |                    |                                     |                    |                  |
| QUARTER               | NEW CLUB<br>GOAL | NEW CLUBS | DROPPED<br>CLUBS | NET<br>GAIN/LOSS | QUARTER               | NEW MEMBER<br>GOAL | CHARTER AND<br>NEW MEMBERS<br>ADDED | DROPPED<br>MEMBERS | NET<br>GAIN/LOSS |
| JULY/AUG/SEPT         | 3                | 0         | 0                | 0                | JULY/AUG/SEPT         | 120                | 41                                  | 39                 | 2                |
| OCT/NOV/DEC           | 5                | 3         | 3                | 0                | OCT/NOV/DEC           | 120                | 185                                 | 149                | 36               |
| JAN/FEB/MAR           | 4                | 0         | 5                | -5               | JAN/FEB/MAR           | 90                 | 26                                  | 135                | -109             |
| APR/MAY/JUNE          | 3                | 0         | 0                | 0                | APR/MAY/JUNE          | 60                 | 38                                  | 82                 | -44              |